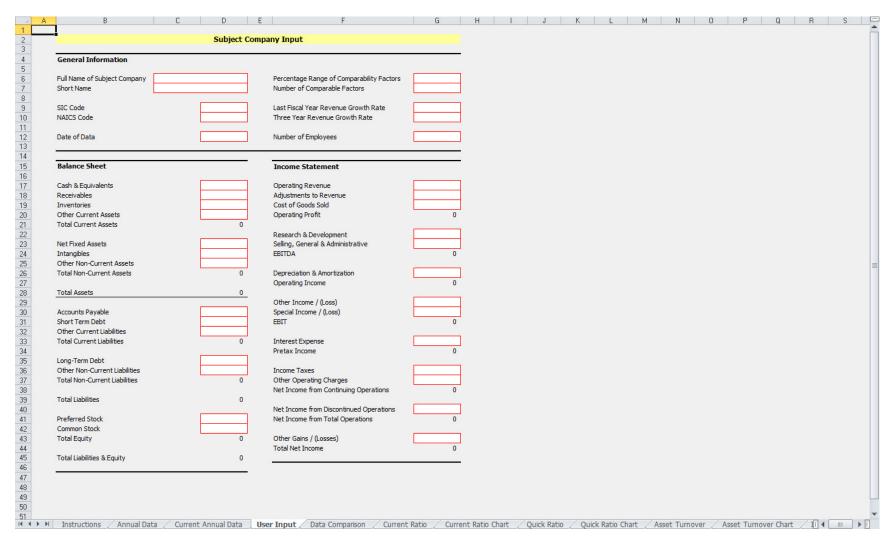

One of the Database's strongest features now comes into play. As can be seen from the following pages, the downloaded workbook – the Guideline Analyzer - contains a powerful set of analytical tools that allows the appraiser to see the selected company data compared to the subject company data (easily entered into one tab of the workbook) both in data and chart views, making it much easier and faster to select appropriate companies for the Guideline Company Method. For those who prefer to perform their own analysis, the data can be exported into a simple Excel workbook.

#### **User Input**