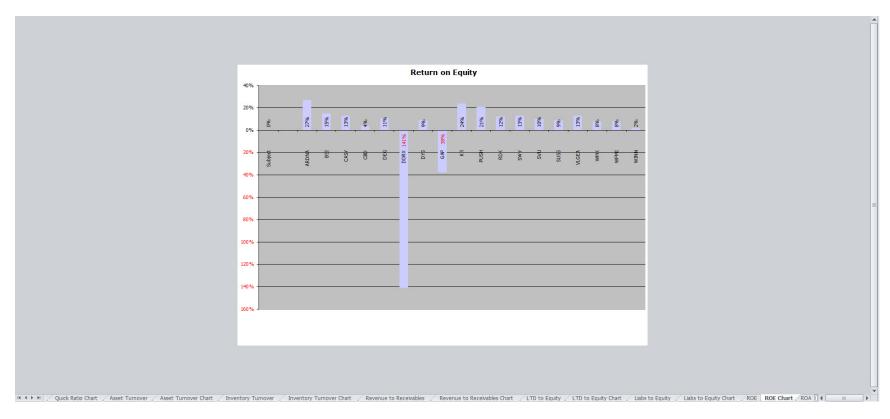

One of the Database's strongest features now comes into play. As can be seen from the following pages, the downloaded workbook – the Guideline Analyzer - contains a powerful set of analytical tools that allows the appraiser to see the selected company data compared to the subject company data (easily entered into one tab of the workbook) both in data and chart views, making it much easier and faster to select appropriate companies for the Guideline Company Method. For those who prefer to perform their own analysis, the data can be exported into a simple Excel workbook.