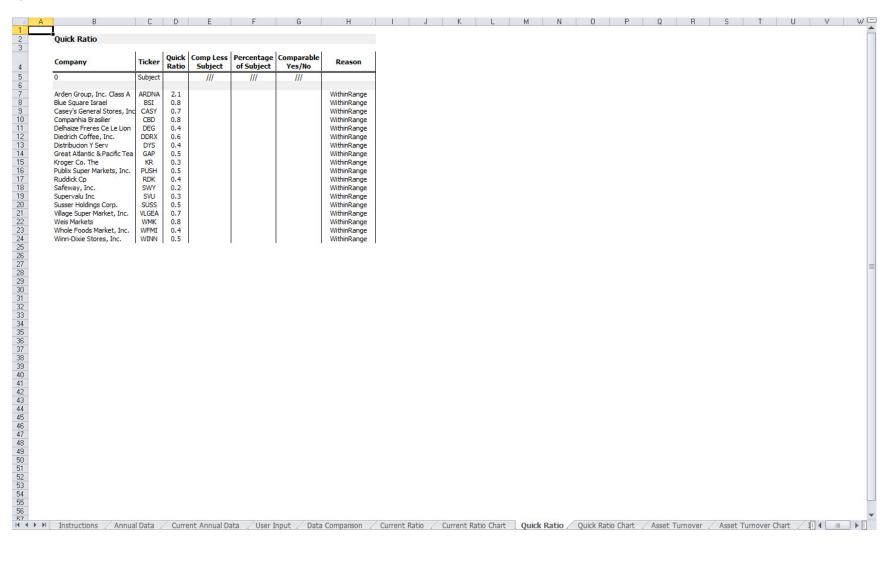

One of the Database's strongest features now comes into play. As can be seen from the following pages, the downloaded workbook – the Guideline Analyzer - contains a powerful set of analytical tools that allows the appraiser to see the selected company data compared to the subject company data (easily entered into one tab of the workbook) both in data and chart views, making it much easier and faster to select appropriate companies for the Guideline Company Method. For those who prefer to perform their own analysis, the data can be exported into a simple Excel workbook.