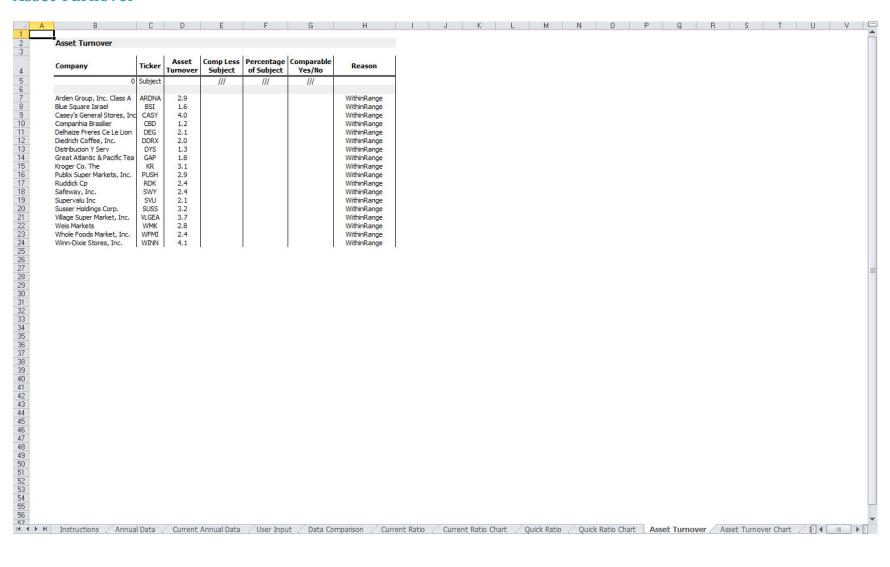

One of the Database's strongest features now comes into play. As can be seen from the following pages, the downloaded workbook – the Guideline Analyzer - contains a powerful set of analytical tools that allows the appraiser to see the selected company data compared to the subject company data (easily entered into one tab of the workbook) both in data and chart views, making it much easier and faster to select appropriate companies for the Guideline Company Method. For those who prefer to perform their own analysis, the data can be exported into a simple Excel workbook.