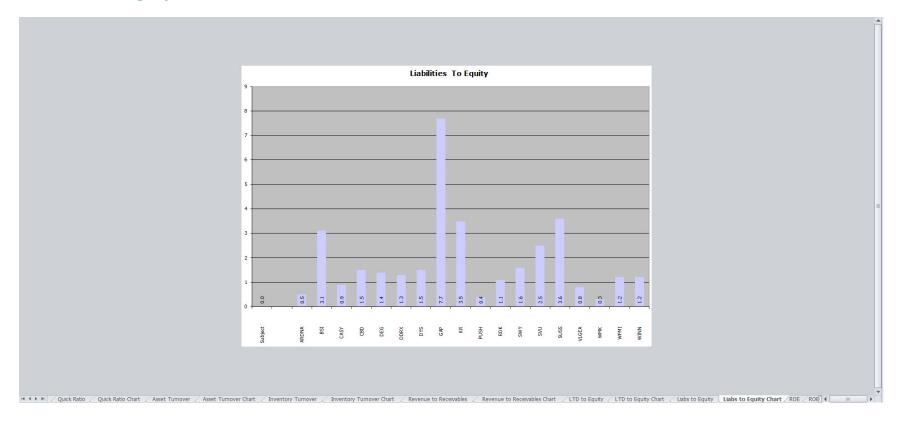

One of the Database's strongest features now comes into play. As can be seen from the following pages, the downloaded workbook – the Guideline Analyzer - contains a powerful set of analytical tools that allows the appraiser to see the selected company data compared to the subject company data (easily entered into one tab of the workbook) both in data and chart views, making it much easier and faster to select appropriate companies for the Guideline Company Method. For those who prefer to perform their own analysis, the data can be exported into a simple Excel workbook.