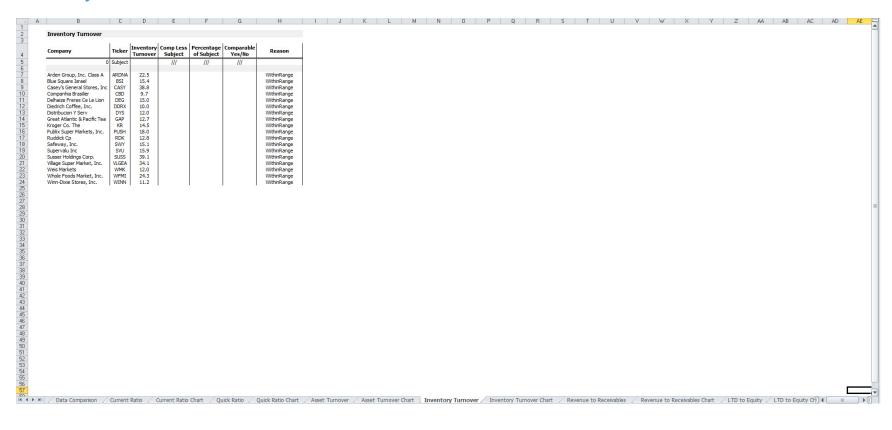

One of the Database's strongest features now comes into play. As can be seen from the following pages, the downloaded workbook – the Guideline Analyzer - contains a powerful set of analytical tools that allows the appraiser to see the selected company data compared to the subject company data (easily entered into one tab of the workbook) both in data and chart views, making it much easier and faster to select appropriate companies for the Guideline Company Method. For those who prefer to perform their own analysis, the data can be exported into a simple Excel workbook.