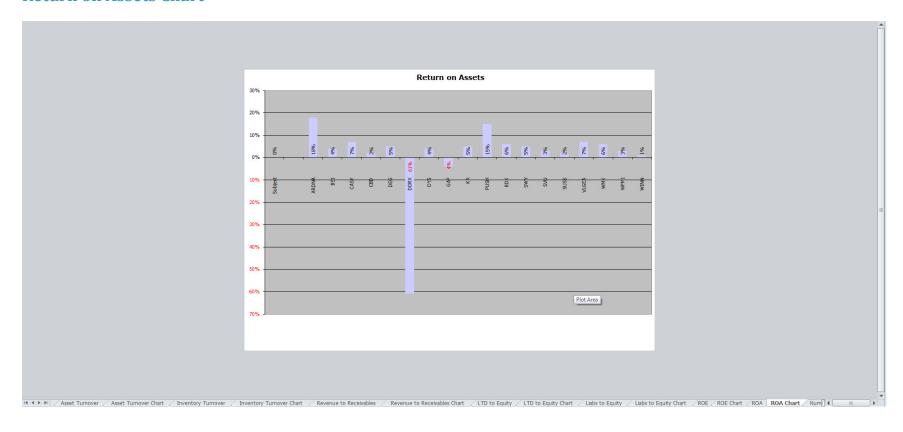

One of the Database's strongest features now comes into play. As can be seen from the following pages, the downloaded workbook – the Guideline Analyzer - contains a powerful set of analytical tools that allows the appraiser to see the selected company data compared to the subject company data (easily entered into one tab of the workbook) both in data and chart views, making it much easier and faster to select appropriate companies for the Guideline Company Method. For those who prefer to perform their own analysis, the data can be exported into a simple Excel workbook.