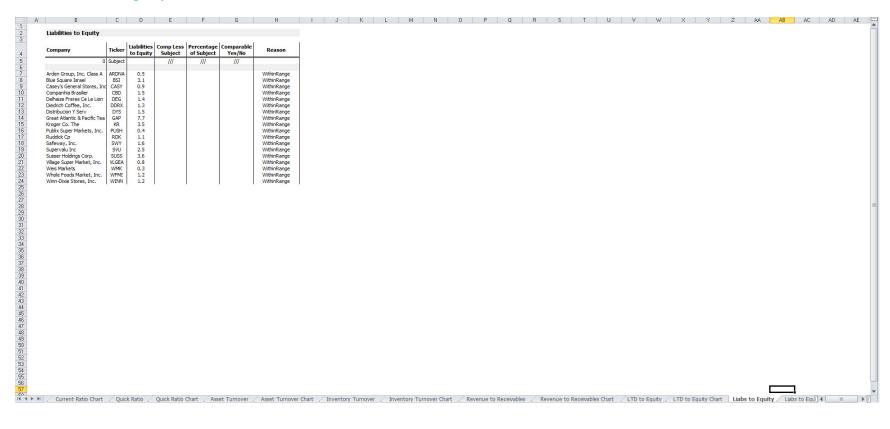

One of the Database's strongest features now comes into play. As can be seen from the following pages, the downloaded workbook – the Guideline Analyzer - contains a powerful set of analytical tools that allows the appraiser to see the selected company data compared to the subject company data (easily entered into one tab of the workbook) both in data and chart views, making it much easier and faster to select appropriate companies for the Guideline Company Method. For those who prefer to perform their own analysis, the data can be exported into a simple Excel workbook.