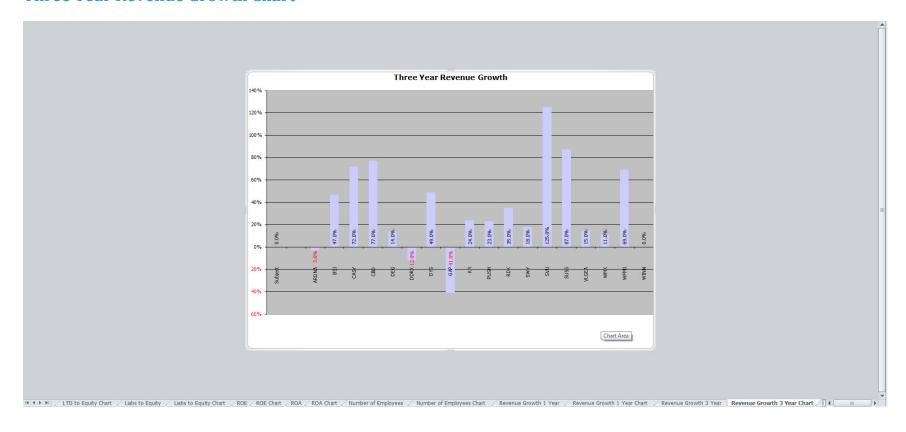

One of the Database's strongest features now comes into play. As can be seen from the following pages, the downloaded workbook – the Guideline Analyzer - contains a powerful set of analytical tools that allows the appraiser to see the selected company data compared to the subject company data (easily entered into one tab of the workbook) both in data and chart views, making it much easier and faster to select appropriate companies for the Guideline Company Method. For those who prefer to perform their own analysis, the data can be exported into a simple Excel workbook.