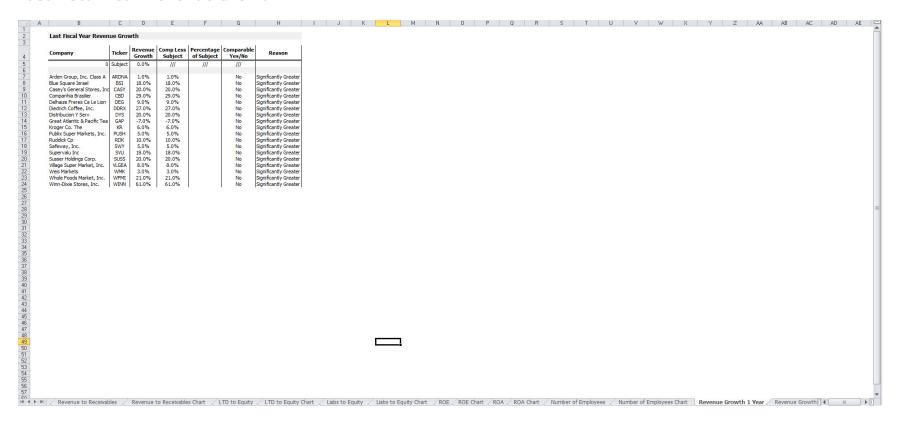

One of the Database's strongest features now comes into play. As can be seen from the following pages, the downloaded workbook – the Guideline Analyzer - contains a powerful set of analytical tools that allows the appraiser to see the selected company data compared to the subject company data (easily entered into one tab of the workbook) both in data and chart views, making it much easier and faster to select appropriate companies for the Guideline Company Method. For those who prefer to perform their own analysis, the data can be exported into a simple Excel workbook.