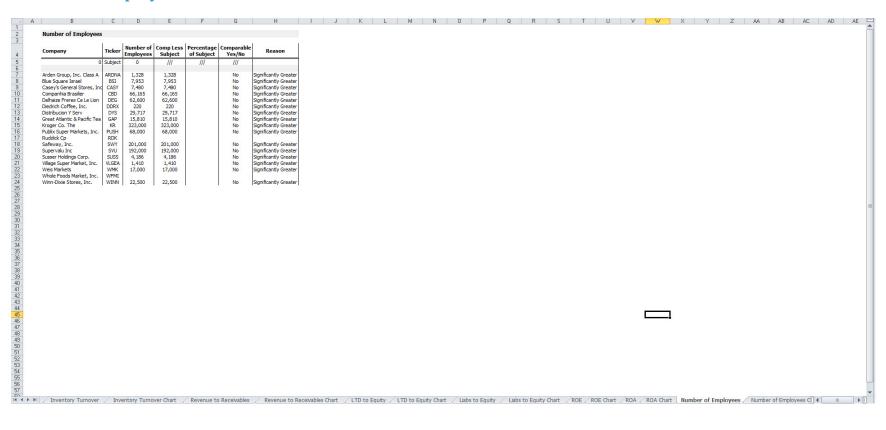

One of the Database's strongest features now comes into play. As can be seen from the following pages, the downloaded workbook – the Guideline Analyzer - contains a powerful set of analytical tools that allows the appraiser to see the selected company data compared to the subject company data (easily entered into one tab of the workbook) both in data and chart views, making it much easier and faster to select appropriate companies for the Guideline Company Method. For those who prefer to perform their own analysis, the data can be exported into a simple Excel workbook.