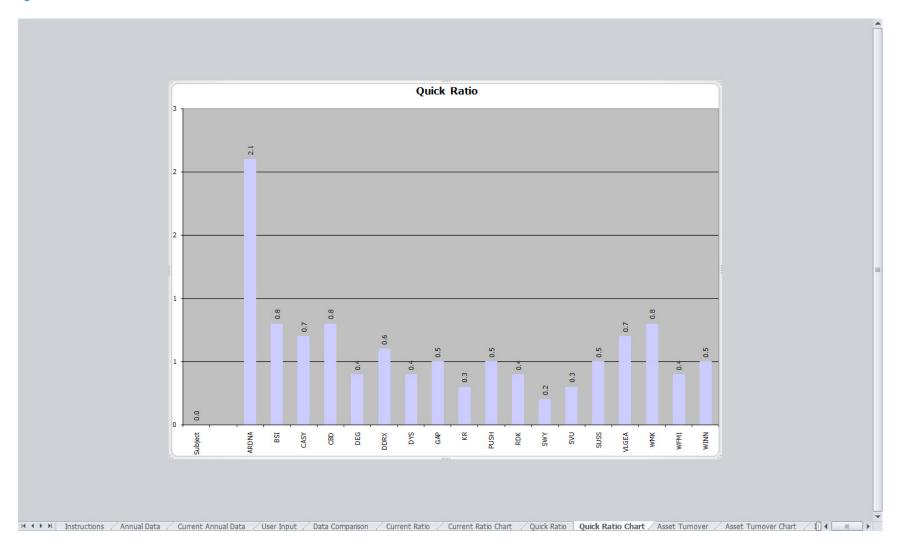

One of the Database's strongest features now comes into play. As can be seen from the following pages, the downloaded workbook – the Guideline Analyzer - contains a powerful set of analytical tools that allows the appraiser to see the selected company data compared to the subject company data (easily entered into one tab of the workbook) both in data and chart views, making it much easier and faster to select appropriate companies for the Guideline Company Method. For those who prefer to perform their own analysis, the data can be exported into a simple Excel workbook.