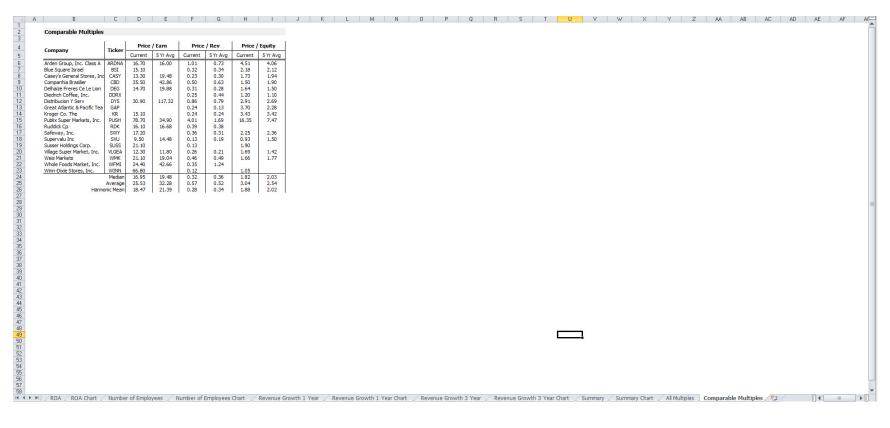

One of the Database's strongest features now comes into play. As can be seen from the following pages, the downloaded workbook – the Guideline Analyzer - contains a powerful set of analytical tools that allows the appraiser to see the selected company data compared to the subject company data (easily entered into one tab of the workbook) both in data and chart views, making it much easier and faster to select appropriate companies for the Guideline Company Method. For those who prefer to perform their own analysis, the data can be exported into a simple Excel workbook.