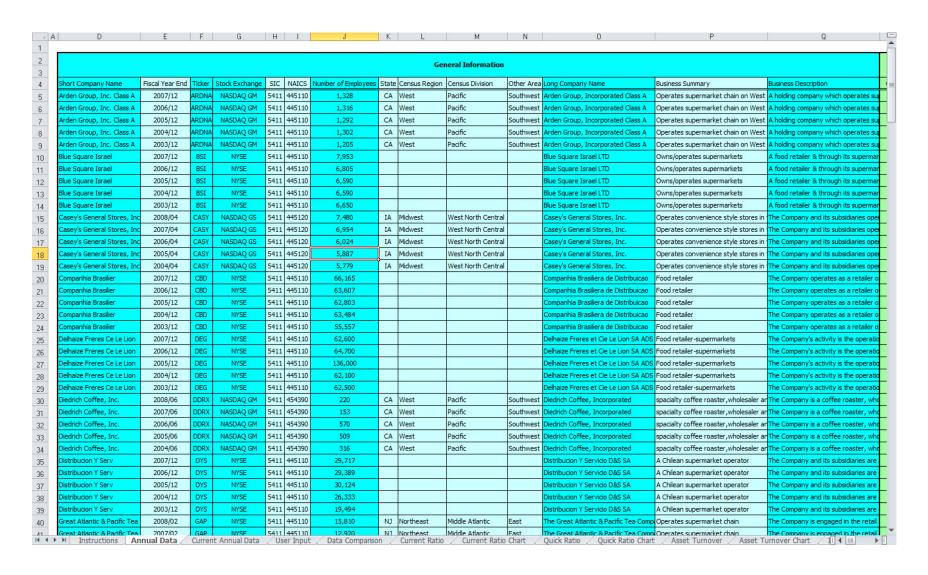

One of the Database's strongest features now comes into play. As can be seen from the following pages, the downloaded workbook – the Guideline Analyzer - contains a powerful set of analytical tools that allows the appraiser to see the selected company data compared to the subject company data (easily entered into one tab of the workbook) both in data and chart views, making it much easier and faster to select appropriate companies for the Guideline Company Method. For those who prefer to perform their own analysis, the data can be exported into a simple Excel workbook.