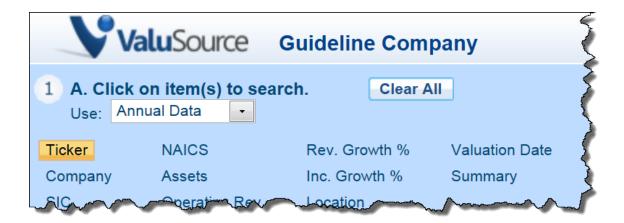

As the image above demonstrates, public company data can be searched for using stock market ticker codes, SIC and NAICS codes, company names, operating revenue, revenue growth (%), income growth (%), the valuation date and the location of the company.