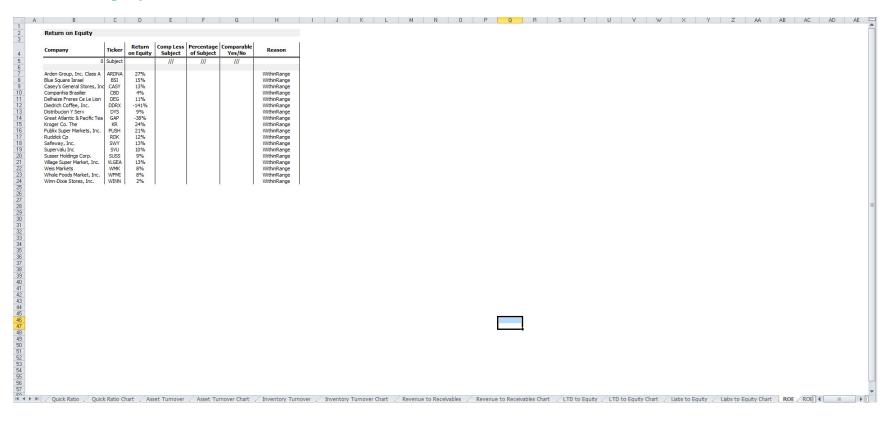

One of the Database's strongest features now comes into play. As can be seen from the following pages, the downloaded workbook – the Guideline Analyzer - contains a powerful set of analytical tools that allows the appraiser to see the selected company data compared to the subject company data (easily entered into one tab of the workbook) both in data and chart views, making it much easier and faster to select appropriate companies for the Guideline Company Method. For those who prefer to perform their own analysis, the data can be exported into a simple Excel workbook.