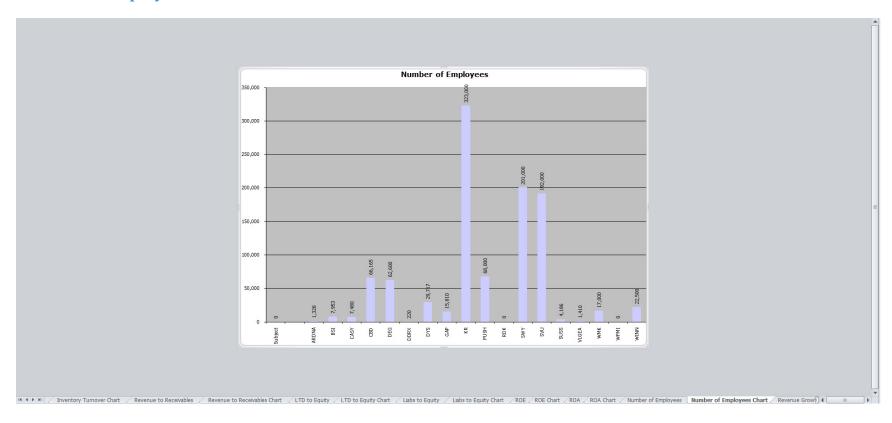

One of the Database's strongest features now comes into play. As can be seen from the following pages, the downloaded workbook – the Guideline Analyzer - contains a powerful set of analytical tools that allows the appraiser to see the selected company data compared to the subject company data (easily entered into one tab of the workbook) both in data and chart views, making it much easier and faster to select appropriate companies for the Guideline Company Method. For those who prefer to perform their own analysis, the data can be exported into a simple Excel workbook.