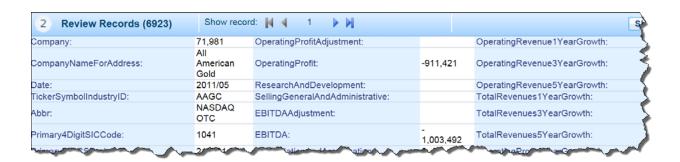

After the appraiser enters search criteria, the matching companies are listed, with the values for the search criteria.

| 2 Revie | w Records (6923)  | Sort by: Tic | ker  |        | • low |
|---------|-------------------|--------------|------|--------|-------|
| Ticker  | Company           |              | SIC  | NAICS  | Ass   |
| AAGC    | All American Gold |              | 1041 | 212221 | \$    |
| ABAX    | Abaxis            | _            | 2835 | 325413 | 188   |