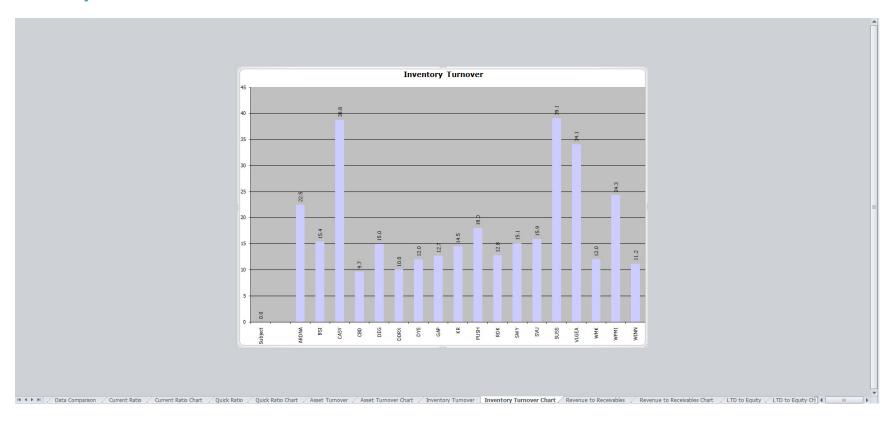

One of the Database's strongest features now comes into play. As can be seen from the following pages, the downloaded workbook – the Guideline Analyzer - contains a powerful set of analytical tools that allows the appraiser to see the selected company data compared to the subject company data (easily entered into one tab of the workbook) both in data and chart views, making it much easier and faster to select appropriate companies for the Guideline Company Method. For those who prefer to perform their own analysis, the data can be exported into a simple Excel workbook.