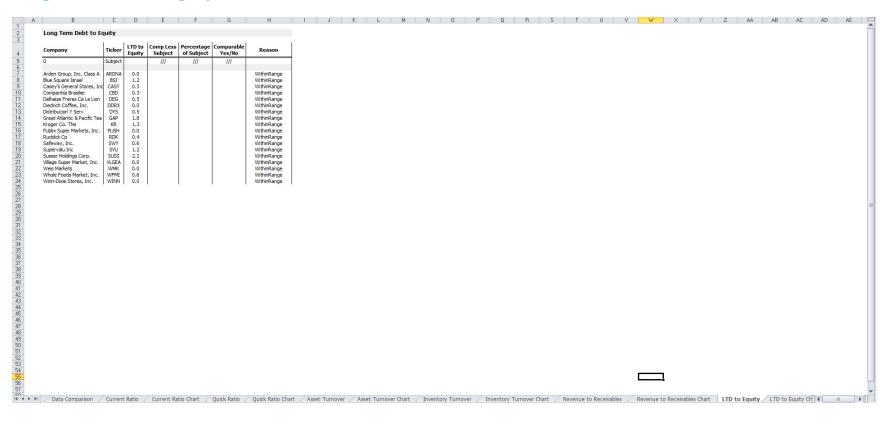

One of the Database's strongest features now comes into play. As can be seen from the following pages, the downloaded workbook – the Guideline Analyzer - contains a powerful set of analytical tools that allows the appraiser to see the selected company data compared to the subject company data (easily entered into one tab of the workbook) both in data and chart views, making it much easier and faster to select appropriate companies for the Guideline Company Method. For those who prefer to perform their own analysis, the data can be exported into a simple Excel workbook.