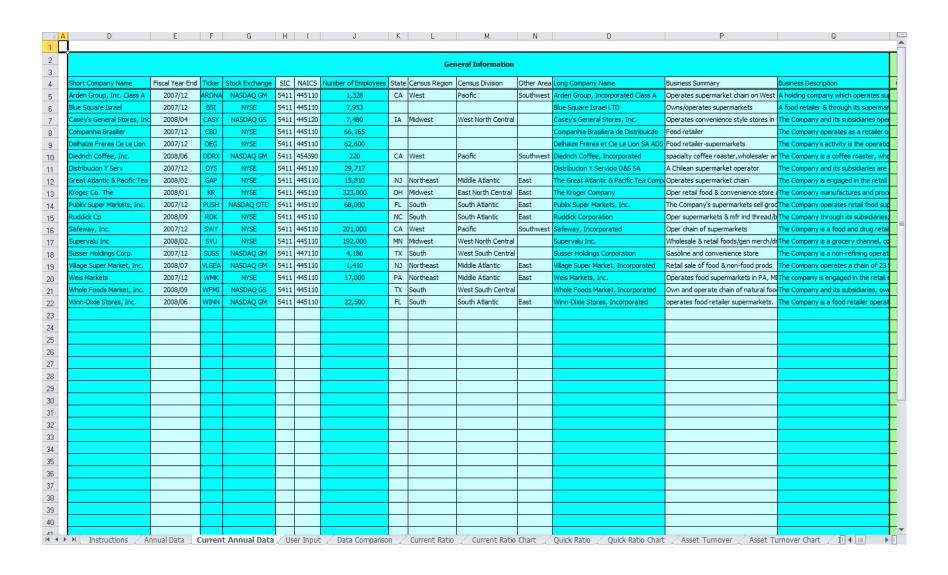

One of the Database's strongest features now comes into play. As can be seen from the following pages, the downloaded workbook – the Guideline Analyzer - contains a powerful set of analytical tools that allows the appraiser to see the selected company data compared to the subject company data (easily entered into one tab of the workbook) both in data and chart views, making it much easier and faster to select appropriate companies for the Guideline Company Method. For those who prefer to perform their own analysis, the data can be exported into a simple Excel workbook.

#### **Annual Data**

#### **Current Annual Data**