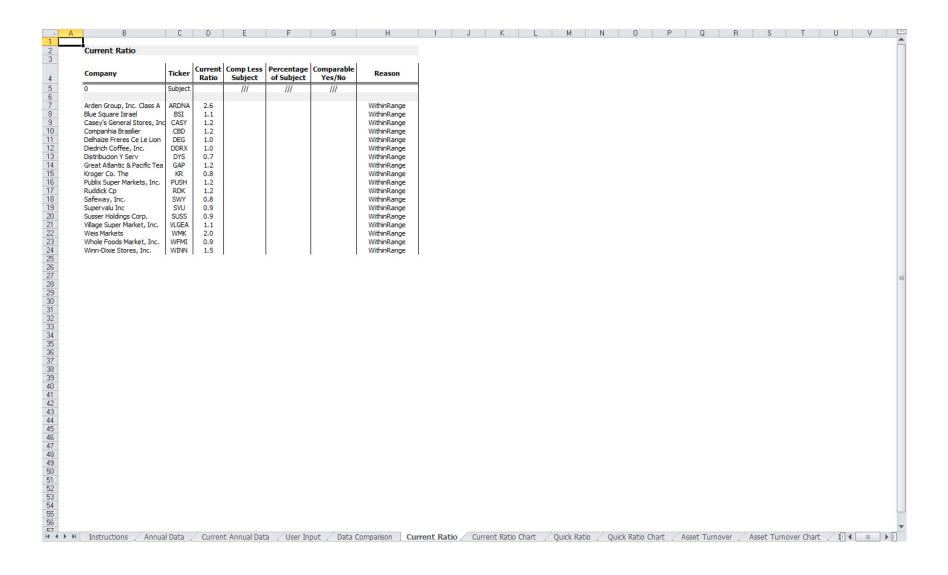

One of the Database's strongest features now comes into play. As can be seen from the following pages, the downloaded workbook – the Guideline Analyzer - contains a powerful set of analytical tools that allows the appraiser to see the selected company data compared to the subject company data (easily entered into one tab of the workbook) both in data and chart views, making it much easier and faster to select appropriate companies for the Guideline Company Method. For those who prefer to perform their own analysis, the data can be exported into a simple Excel workbook.