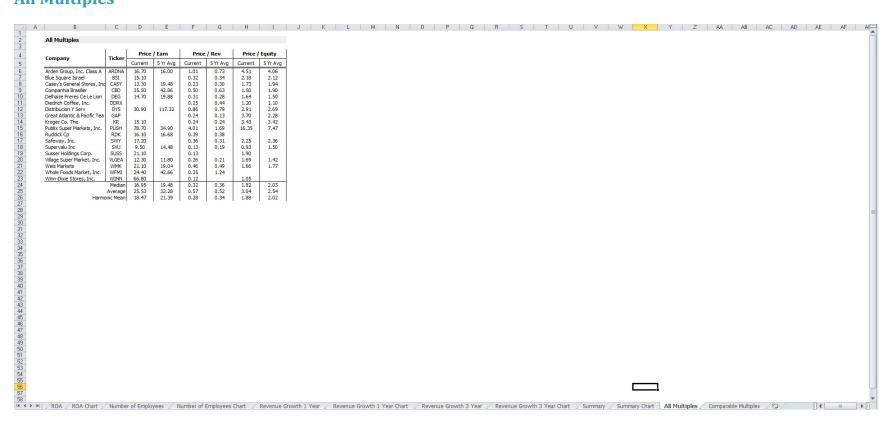

One of the Database's strongest features now comes into play. As can be seen from the following pages, the downloaded workbook – the Guideline Analyzer - contains a powerful set of analytical tools that allows the appraiser to see the selected company data compared to the subject company data (easily entered into one tab of the workbook) both in data and chart views, making it much easier and faster to select appropriate companies for the Guideline Company Method. For those who prefer to perform their own analysis, the data can be exported into a simple Excel workbook.