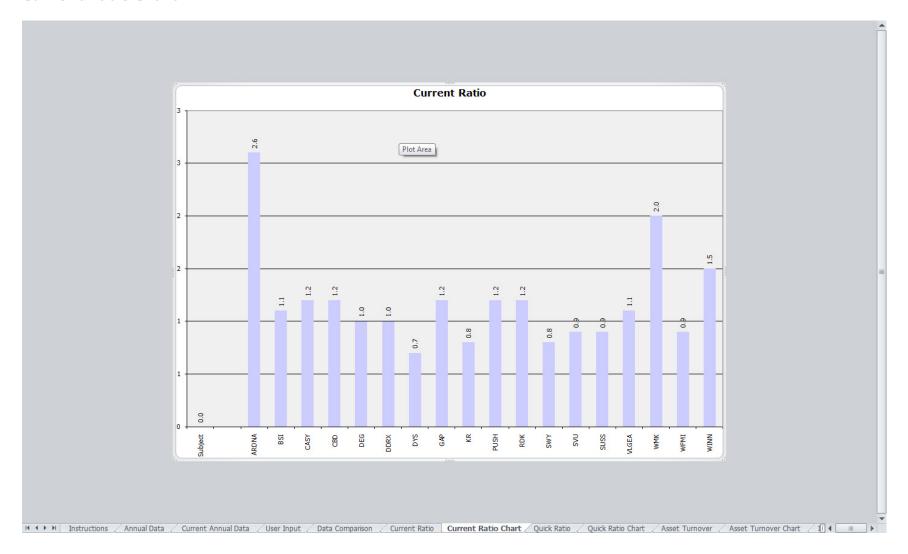

One of the Database's strongest features now comes into play. As can be seen from the following pages, the downloaded workbook – the Guideline Analyzer - contains a powerful set of analytical tools that allows the appraiser to see the selected company data compared to the subject company data (easily entered into one tab of the workbook) both in data and chart views, making it much easier and faster to select appropriate companies for the Guideline Company Method. For those who prefer to perform their own analysis, the data can be exported into a simple Excel workbook.