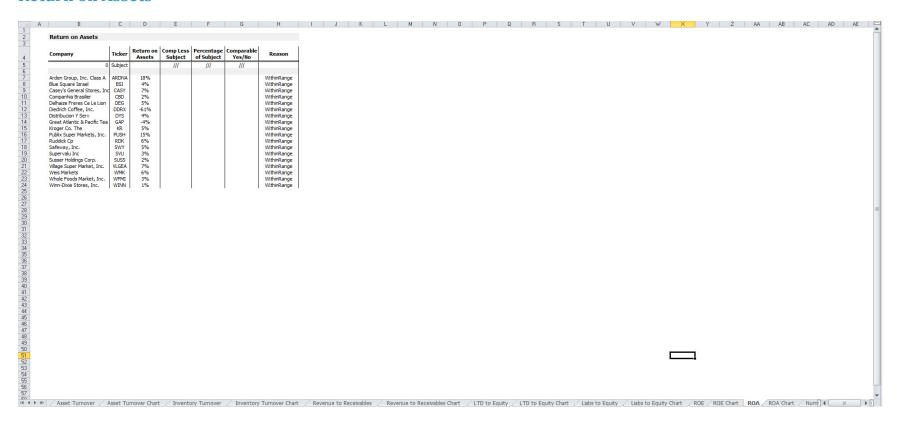

One of the Database's strongest features now comes into play. As can be seen from the following pages, the downloaded workbook – the Guideline Analyzer - contains a powerful set of analytical tools that allows the appraiser to see the selected company data compared to the subject company data (easily entered into one tab of the workbook) both in data and chart views, making it much easier and faster to select appropriate companies for the Guideline Company Method. For those who prefer to perform their own analysis, the data can be exported into a simple Excel workbook.