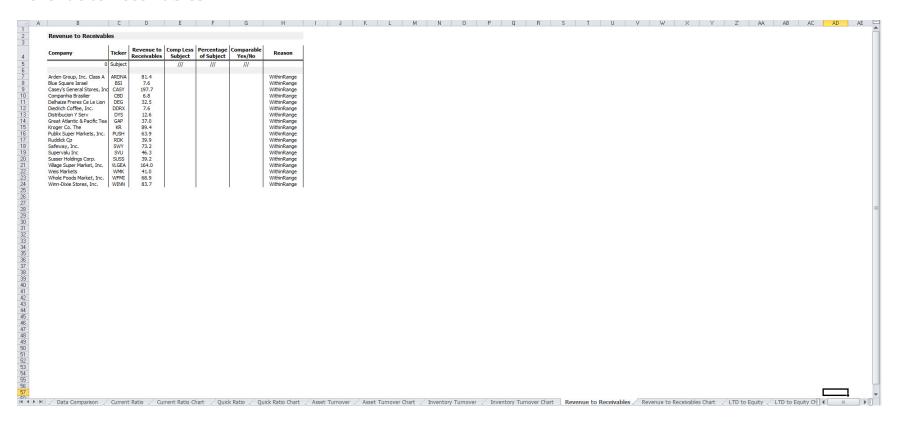

One of the Database's strongest features now comes into play. As can be seen from the following pages, the downloaded workbook – the Guideline Analyzer - contains a powerful set of analytical tools that allows the appraiser to see the selected company data compared to the subject company data (easily entered into one tab of the workbook) both in data and chart views, making it much easier and faster to select appropriate companies for the Guideline Company Method. For those who prefer to perform their own analysis, the data can be exported into a simple Excel workbook.