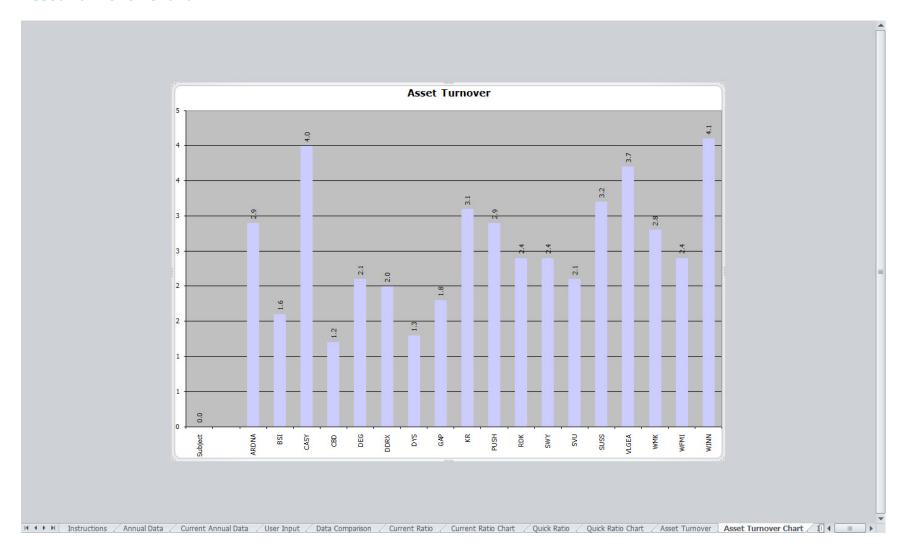

One of the Database's strongest features now comes into play. As can be seen from the following pages, the downloaded workbook – the Guideline Analyzer - contains a powerful set of analytical tools that allows the appraiser to see the selected company data compared to the subject company data (easily entered into one tab of the workbook) both in data and chart views, making it much easier and faster to select appropriate companies for the Guideline Company Method. For those who prefer to perform their own analysis, the data can be exported into a simple Excel workbook.