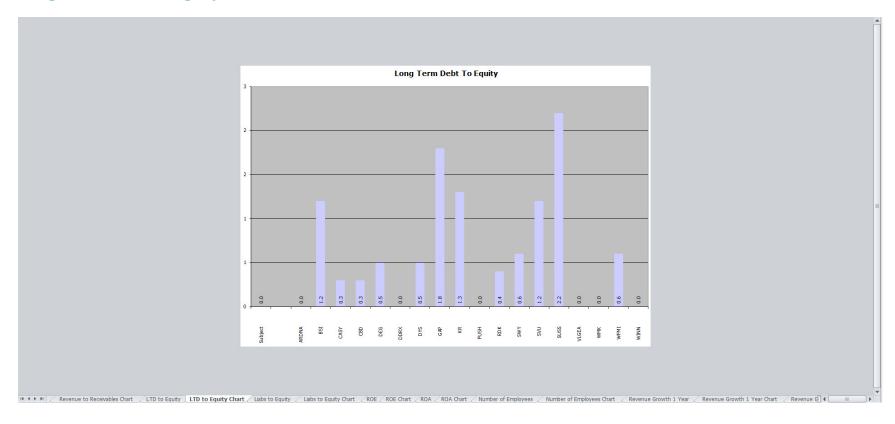

One of the Database's strongest features now comes into play. As can be seen from the following pages, the downloaded workbook – the Guideline Analyzer - contains a powerful set of analytical tools that allows the appraiser to see the selected company data compared to the subject company data (easily entered into one tab of the workbook) both in data and chart views, making it much easier and faster to select appropriate companies for the Guideline Company Method. For those who prefer to perform their own analysis, the data can be exported into a simple Excel workbook.