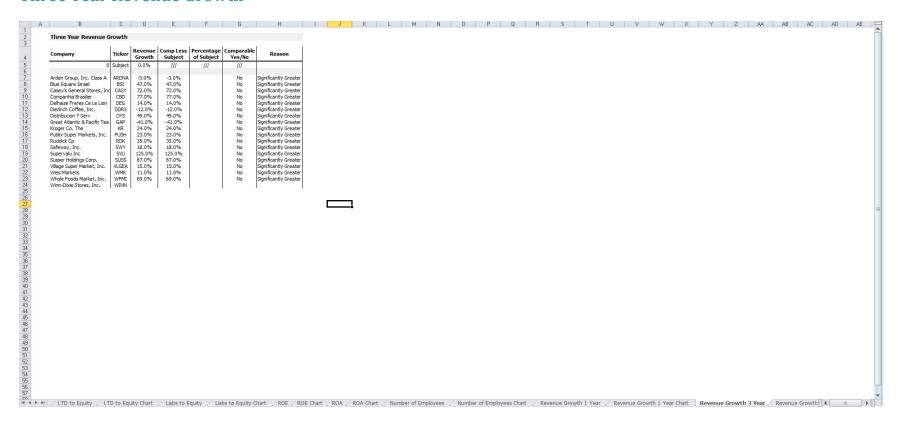

One of the Database's strongest features now comes into play. As can be seen from the following pages, the downloaded workbook – the Guideline Analyzer - contains a powerful set of analytical tools that allows the appraiser to see the selected company data compared to the subject company data (easily entered into one tab of the workbook) both in data and chart views, making it much easier and faster to select appropriate companies for the Guideline Company Method. For those who prefer to perform their own analysis, the data can be exported into a simple Excel workbook.