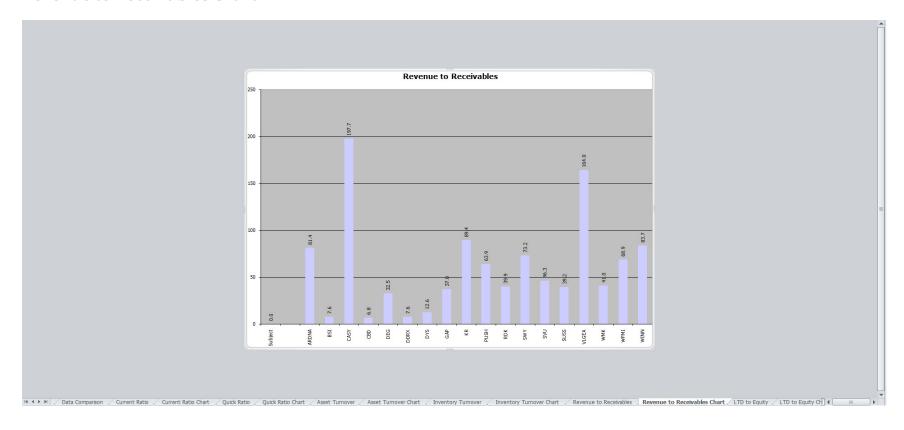

One of the Database's strongest features now comes into play. As can be seen from the following pages, the downloaded workbook – the Guideline Analyzer - contains a powerful set of analytical tools that allows the appraiser to see the selected company data compared to the subject company data (easily entered into one tab of the workbook) both in data and chart views, making it much easier and faster to select appropriate companies for the Guideline Company Method. For those who prefer to perform their own analysis, the data can be exported into a simple Excel workbook.