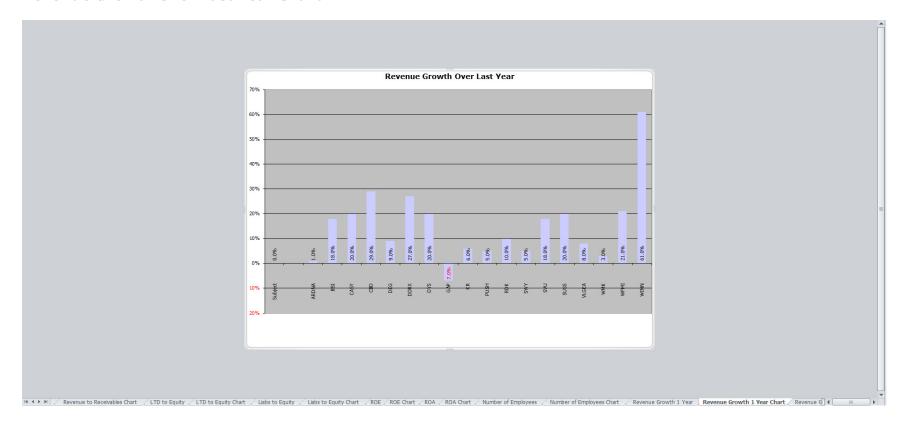

One of the Database's strongest features now comes into play. As can be seen from the following pages, the downloaded workbook – the Guideline Analyzer - contains a powerful set of analytical tools that allows the appraiser to see the selected company data compared to the subject company data (easily entered into one tab of the workbook) both in data and chart views, making it much easier and faster to select appropriate companies for the Guideline Company Method. For those who prefer to perform their own analysis, the data can be exported into a simple Excel workbook.